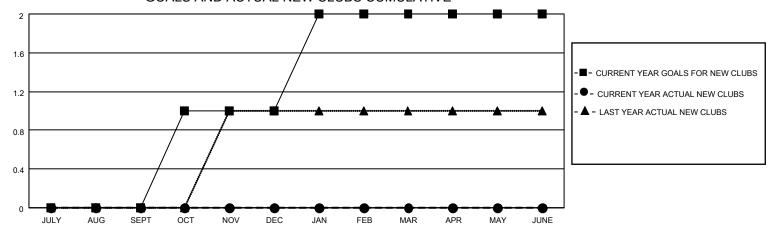

### GOALS AND ACTUAL NEW CLUBS CUMULATIVE

### District 5M 2

| Clubs RESULTS FOR 2021-2022 |   |   |   | Members RESULTS FOR 2021-2022 |    |    |    |
|-----------------------------|---|---|---|-------------------------------|----|----|----|
|                             |   |   |   |                               |    |    |    |
| JULY/AUG/SEPT               | 0 | 0 | 0 | JULY/AUG/SEPT                 | 45 | 68 | 44 |
| OCT/NOV/DEC                 | 1 | 0 | 0 | OCT/NOV/DEC                   | 45 | 64 | 57 |
| JAN/FEB/MAR                 | 1 | 0 | 1 | JAN/FEB/MAR                   | 50 | 75 | 28 |
| APR/MAY/JUNE                | 0 | 0 | 0 | APR/MAY/JUNE                  | 35 | 21 | 21 |