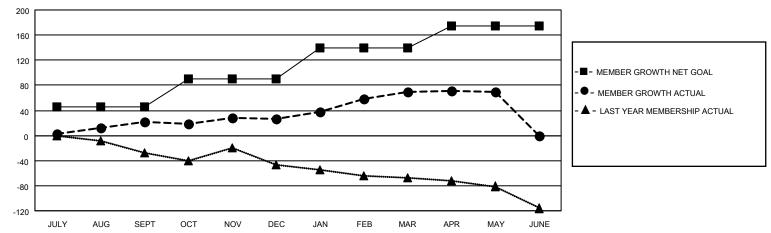

#### GOALS AND ACTUAL MEMBERS CUMULATIVE

| DROPPED CLUBS: 1 |     | 47 CLUBS OF 66 ADDED 1 OR<br>MORE NEW MEMBERS | GENDER DISTRIBUTION                 |              |  |
|------------------|-----|-----------------------------------------------|-------------------------------------|--------------|--|
|                  |     | WORE NEW MEMBERS                              | MALE 1,495 (65.83%)                 |              |  |
|                  |     |                                               | FEMALE                              | 776 (34.17%) |  |
| DROPPED MEMBERS  |     |                                               | NON BINARY                          | 0 (0.00%)    |  |
|                  |     |                                               | PREFER NOT TO ANSWER                | 0 (0.00%)    |  |
| DECEASED         | 24  |                                               |                                     | ,            |  |
| CLUB CANCELLED   | 0   | CLICK HERE FOR CUMULATIVE                     | TOTAL FAMILY UNIT MEMBERS 376       |              |  |
| OTHER            | 126 | MEMBERSHIP DATA                               |                                     |              |  |
| TOTAL            | 150 |                                               | FAMILY MEMBERS PAYING HALF DUES 193 |              |  |
|                  |     |                                               |                                     |              |  |

### District 5M 2

| Clubs RESULTS FOR 2021-2022 |   |   |   | Members RESULTS FOR 2021-2022 |    |    |    |
|-----------------------------|---|---|---|-------------------------------|----|----|----|
|                             |   |   |   |                               |    |    |    |
| JULY/AUG/SEPT               | 0 | 0 | 0 | JULY/AUG/SEPT                 | 45 | 68 | 44 |
| OCT/NOV/DEC                 | 1 | 0 | 0 | OCT/NOV/DEC                   | 45 | 64 | 57 |
| JAN/FEB/MAR                 | 1 | 0 | 1 | JAN/FEB/MAR                   | 50 | 75 | 28 |
| APR/MAY/JUNE                | 0 | 0 | 0 | APR/MAY/JUNE                  | 35 | 21 | 21 |